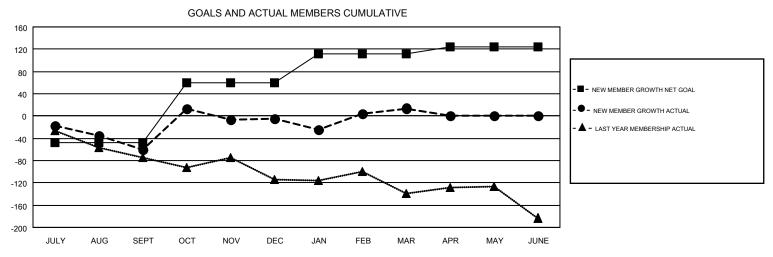

## GMT MONTHLY MEMBERSHIP PROGRESS REPORT

Results as of: 3/31/2017

Multiple District N

LOCATION: CANADA

GMT CA 2

| Clubs         |               |           |               | Members               |                                                                |                                                              |                                                    |  |
|---------------|---------------|-----------|---------------|-----------------------|----------------------------------------------------------------|--------------------------------------------------------------|----------------------------------------------------|--|
|               | RESULTS FOR   | 2016-2017 |               | RESULTS FOR 2016-2017 |                                                                |                                                              |                                                    |  |
| QUARTER       | NEW CLUB GOAL | NEW CLUBS | DROPPED CLUBS | QUARTER               | NEW MEMBER GROWTH<br>NET GOAL (not reinstated<br>or transfers) | NEW MEMBER<br>GROWTH ACTUAL (not<br>reinstated or transfers) | DROPPED<br>MEMBERS ACTUAL<br>(including transfers) |  |
| JULY/AUG/SEPT | 0             | 0         | 0             | JULY/AUG/SEPT         | -48                                                            | 79                                                           | 139                                                |  |
| OCT/NOV/DEC   | 3             | 0         | 0             | OCT/NOV/DEC           | 108                                                            | 205                                                          | 150                                                |  |
| JAN/FEB/MAR   | 1             | 1         | 0             | JAN/FEB/MAR           | 52                                                             | 199                                                          | 180                                                |  |
| APR/MAY/JUNE  | 1             | 0         | 0             | APR/MAY/JUNE          | 13                                                             | 0                                                            | 0                                                  |  |