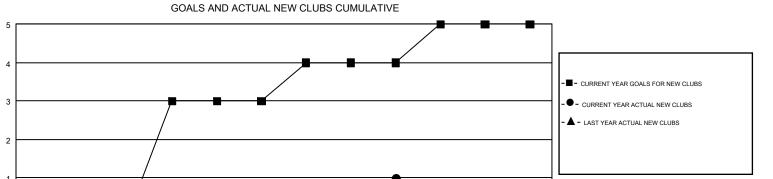

## GMT MONTHLY MEMBERSHIP PROGRESS REPORT

Results as of: 3/31/2017

Multiple District N

LOCATION: CANADA

GMT CA 2

| Clubs         |               |           |               | Members               |                                                                |                                                              |                                                    |  |
|---------------|---------------|-----------|---------------|-----------------------|----------------------------------------------------------------|--------------------------------------------------------------|----------------------------------------------------|--|
|               | RESULTS FOR   | 2016-2017 |               | RESULTS FOR 2016-2017 |                                                                |                                                              |                                                    |  |
| QUARTER       | NEW CLUB GOAL | NEW CLUBS | DROPPED CLUBS | QUARTER               | NEW MEMBER GROWTH<br>NET GOAL (not reinstated<br>or transfers) | NEW MEMBER<br>GROWTH ACTUAL (not<br>reinstated or transfers) | DROPPED<br>MEMBERS ACTUAL<br>(including transfers) |  |
| JULY/AUG/SEPT | 0             | 0         | 0             | JULY/AUG/SEPT         | -48                                                            | 79                                                           | 139                                                |  |
| OCT/NOV/DEC   | 3             | 0         | 0             | OCT/NOV/DEC           | 108                                                            | 205                                                          | 150                                                |  |
| JAN/FEB/MAR   | 1             | 1         | 0             | JAN/FEB/MAR           | 52                                                             | 199                                                          | 180                                                |  |
| APR/MAY/JUNE  | 1             | 0         | 0             | APR/MAY/JUNE          | 13                                                             | 0                                                            | 0                                                  |  |